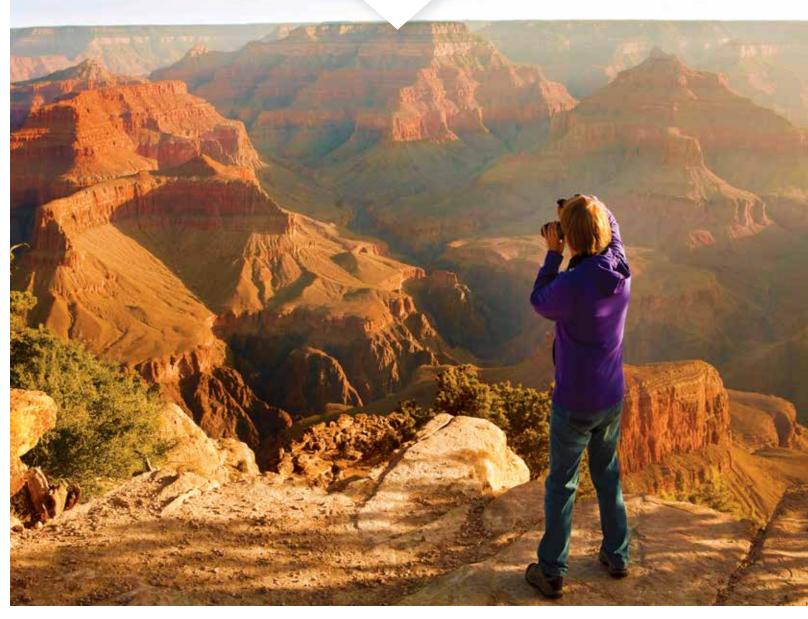

# **DAY 3: GRAND CANYON**

Begin an unforgettable day with a drive through amazing Oak Creek Canyon, a sixteen mile long canyon known for its spectacularly colored white, yellow and red cliffs dotted with pine, cypress and juniper. Then arrive in Williams to board the Grand Canyon Railway for a nostalgic two-hour train journey that delivers you to the awe-inspiring South Rim of Grand Canvon National Park for free time and lunch on your own. Six million years in the making the Grand Canyon's dynamic colors and textures inspire reflection at nature's power and beauty. Later board your motorcoach to see the Grand Canyon from other points of interest. Stop in Flagstaff for dinner before returning to Sedona. Overnight: Sedona 🛞 (B,D)