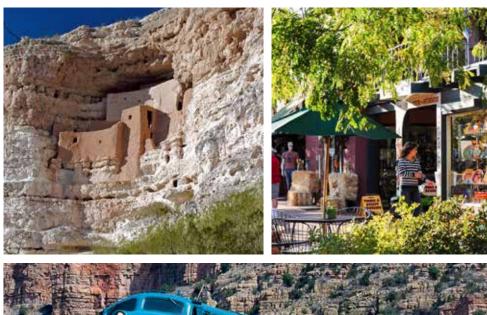

# **DAY 4: MONTEZUMA CASTLE - JEROME** - VERDE CANYON RAILROAD

This morning visit the Montezuma Castle National Monument which contains ruins of a cliff dwelling built in the 12th and 13th centuries by the Sinagua Indians. Later visit the old mining town of Jerome, once a virtual ghost town, now restored with shops, museums and art galleries. Next travel to Clarkdale to board the Verde Canyon Railroad also known as the Wilderness Train. The spectacular four-hour ride in a First Class Railcar takes you between two national forests, past crimson cliffs, over old-fashioned trestles and through a 680-foot tunnel. Early evening return to Sedona. 😪 (B)

# **DAY 2: SEDONA**

Start a great day with a Sedona Trolley Tour featuring the Chapel of the Holy Cross and Airport Mesa for spectacular views of the Sedona area. The trolley guide will give you insight into the various rock formations, indigenous vegetation and history of this remarkable area. Later visit Uptown Sedona and the Spanish-Mexican Village of **Tlaguepague** to explore these wonderful areas full of art galleries shopping opportunities and restaurants.