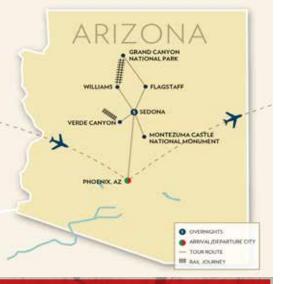

# **DAY 1: PHOENIX - SEDONA**

Arrive at the Phoenix Airport and meet your Tour Director. Board a deluxe motorcoach and travel north to beautiful Sedona. This upscale resort, retirement and artist community is set amongst the red-hued rocks of Oak Creek Canyon. Your home for the next five nights is a picturesque property in the Sedona area. Tonight enjoy a Welcome Dinner with fellow travelers. Overnight: Sedona 🗙 (D)

# **DAY 2: SEDONA**

Start a great day with a Sedona Trolley Tour featuring the Chapel of the Holy Cross and Airport Mesa for spectacular views of the Sedona area. The trolley guide will give you insight into the various rock formations, indigenous vegetation and history of this remarkable area. Later visit Uptown Sedona and the Spanish-Mexican Village of **Tlaguepague** to explore these wonderful areas full of art galleries shopping opportunities and restaurants.

Maybe take an optional Guided Jeep Tour into the Sedona backcountry. This evening enjoy Sedona at your own pace.

Overnight: Sedona **(B)** 

# **DAY 3: GRAND CANYON**

Begin an unforgettable day with a drive through amazing Oak Creek Canyon, a sixteen mile long canyon known for its spectacularly colored white, yellow and red cliffs dotted with pine, cypress and juniper. Then arrive in Williams to board the Grand Canyon Railway for a nostalgic two-hour train journey that delivers you to the awe-inspiring South Rim of Grand Canvon National Park for free time and lunch on your own. Six million years in the making the Grand Canyon's dynamic colors and textures inspire reflection at nature's power and beauty. Later board your motorcoach to see the Grand Canyon from other points of interest. Stop in Flagstaff for dinner before returning to Sedona. Overnight: Sedona 🛞 (B,D)

# **DAY 4: MONTEZUMA CASTLE - JEROME** - VERDE CANYON RAILROAD

This morning visit the Montezuma Castle National Monument which contains ruins of a cliff dwelling built in the 12th and 13th centuries by the Sinagua Indians. Later visit the old mining town of Jerome, once a virtual ghost town, now restored with shops, museums and art galleries. Next travel to Clarkdale to board the Verde Canyon Railroad also known as the Wilderness Train. The spectacular four-hour ride in a First Class Railcar takes you between two national forests, past crimson cliffs, over old-fashioned trestles and through a 680-foot tunnel. Early evening return to Sedona. 😪 (B)

Overnight: Sedona

# DAY 5: DAY AT LEISURE - BLAZIN' M RANCH

Today is at leisure in Sedona. Enjoy the wonderful amenities of your resort. Maybe spend the day shopping, sightseeing on your own or on a local golf course. An optional tour will be available. This evening experience a Farewell Dinner at the Blazin' M Ranch where you will enjoy a hearty **Chuckwagon Supper and Western Stage** Show. 🐼 (B,D) Overnight: Sedona

# DAY 6: SEDONA - PHOENIX - FLIGHT HOME

This morning travel to the Phoenix Airport for your flight home filled with unforgettable memories of your Great Trains & Grand Canyons Tour. 🗙 (B)