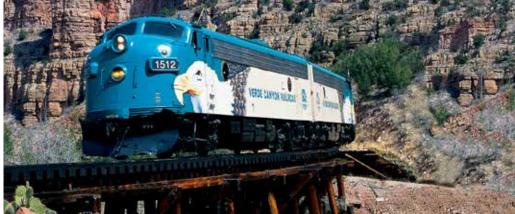

# **DAY 4: MONTEZUMA CASTLE - JEROME** - VERDE CANYON RAILROAD

This morning visit the Montezuma Castle National Monument which contains ruins of a cliff dwelling built in the 12th and 13th centuries by the Sinagua Indians. Later visit the old mining town of Jerome, once a virtual ghost town, now restored with shops, museums and art galleries. Next travel to Clarkdale to board the Verde Canyon Railroad also known as the Wilderness Train. The spectacular four-hour ride in a First Class Railcar takes you between two national forests, past crimson cliffs, over old-fashioned trestles and through a 680-foot tunnel. Early evening return to Sedona. 😪 (B)